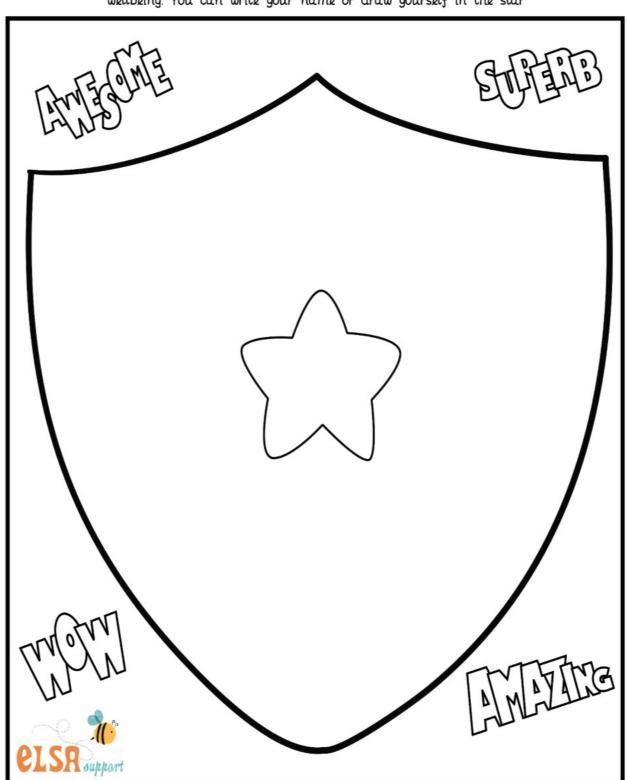

## WELLBEING SHIELD

Choose 5 characteristics or strengths that you have and write them here

| 1 1 | i I | 1 1 | 1 1 | 1 |
|-----|-----|-----|-----|---|
| 1 1 |     | 1   | 1 1 | 1 |
| 1 1 | i I | 1 1 | 1 1 | 1 |
| 1 1 | i I | 1 1 | 1 1 | 1 |
|     |     |     |     |   |

Now decorate the shield to show those characteristics. These characteristics will defend your wellbeing. You can write your name or draw yourself in the star