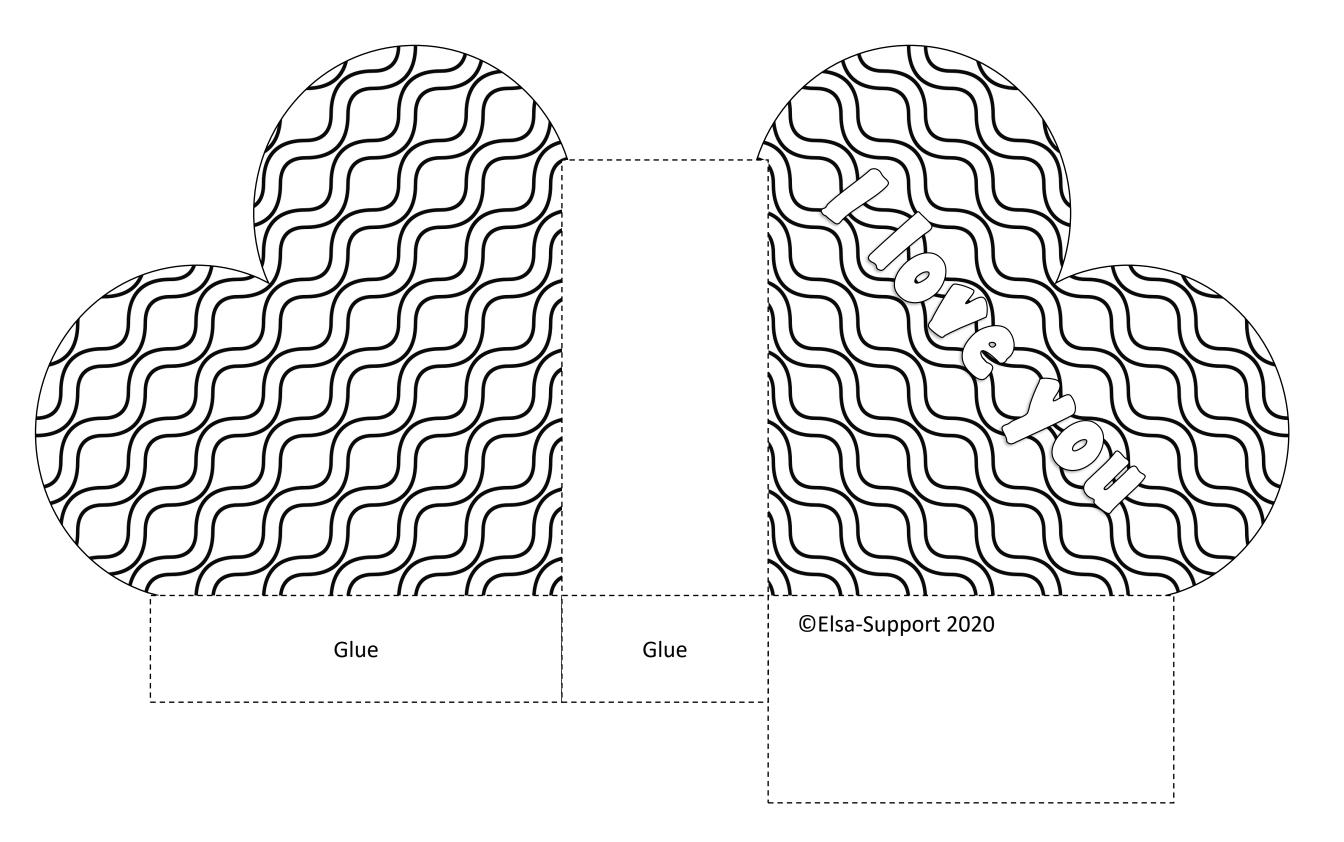

## Heart shaped boxes

Combine some mindful colouring, cutting and sticking to make these heart shaped boxes.

You could get the children to give them to their parents or anyone else they want to give them to. The children could write a little message inside.