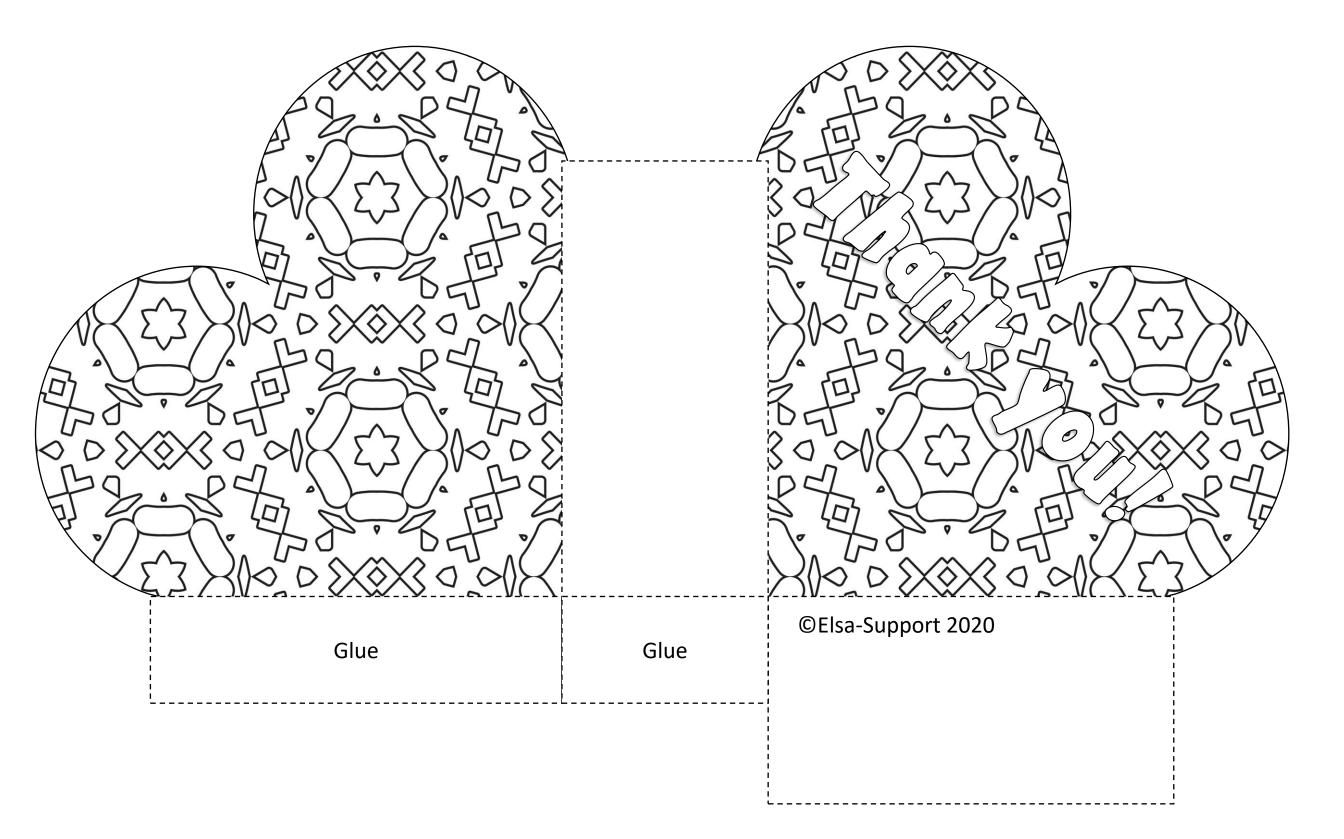

## Heart shaped boxes

Combine some mindful colouring, cutting and sticking to make these heart shaped boxes.

You could get the children to give them to their parents or anyone else they want to give them to. The children could write a little message inside.