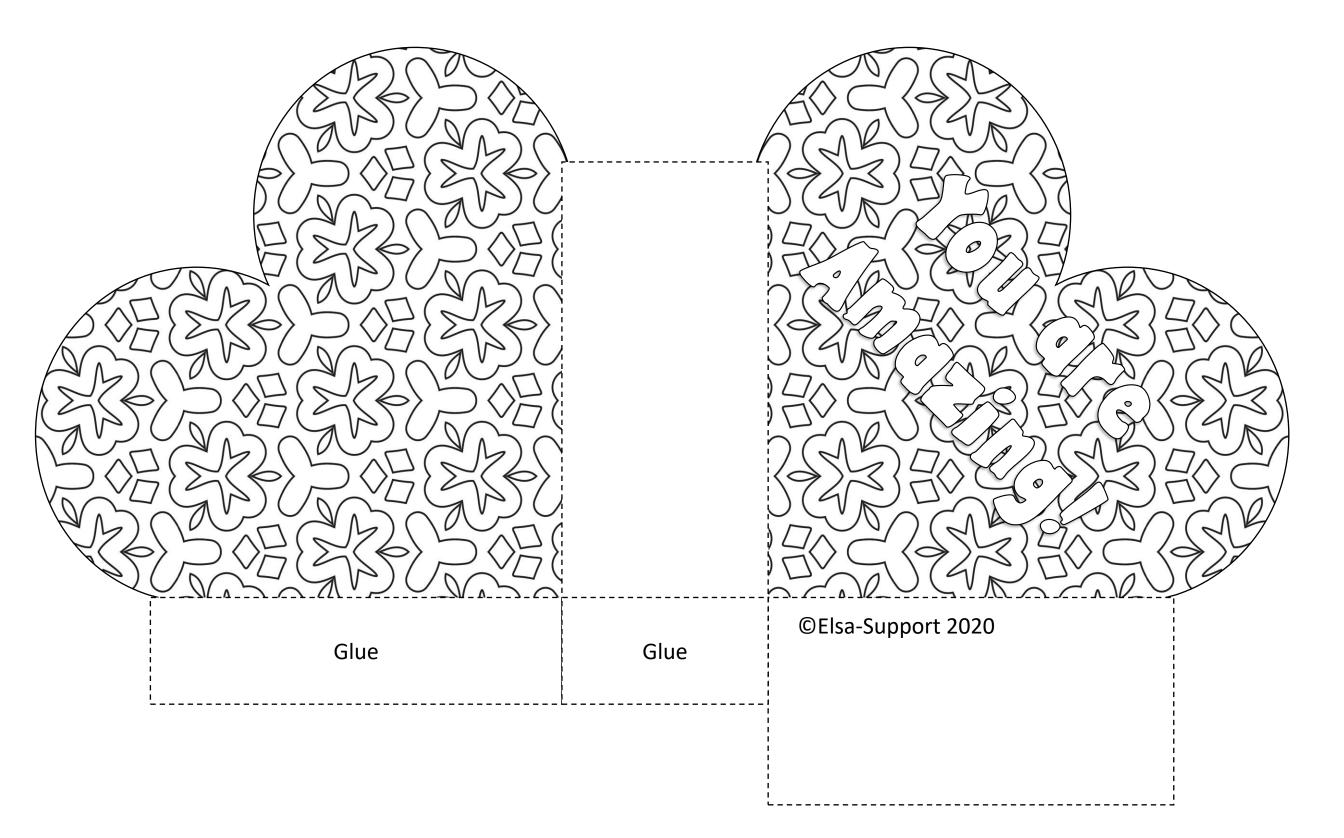

## Heart shaped boxes

Combine some mindful colouring, cutting and sticking to make these heart shaped boxes.

You could get the children to give them to their parents or anyone else they want to give them to. The children could write a little message inside.